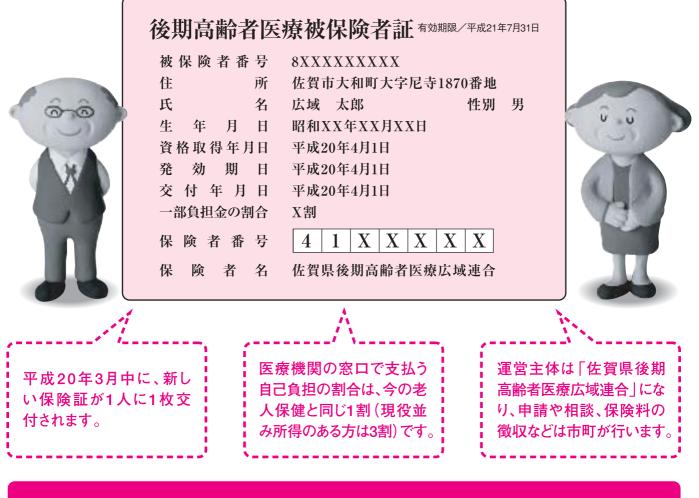

75歳(老人医療で障がい認定を受けられていた人は 65歳)以上の方は、平成20年4月から「後期高齢者 医療制度」に加入します。平成20年4月以降に75歳に なる方は、75歳になる誕生日の当日からとなります。

●新しい被保険者証のイメージ

平成20年4月からは、広域連合が交付する「後期高齢者医療被保険者証」の 1枚を提示して医療を受けることになります。

| . 66        |   |                         |                                                              | 保険料                                                                |                                          |  |  |
|-------------|---|-------------------------|--------------------------------------------------------------|--------------------------------------------------------------------|------------------------------------------|--|--|
| Part of     |   |                         |                                                              | 後期高齢者医療制度では、対象となる被保険者全員<br>が保険料を納めます。<br>保険料は、被保険者1人当たりいくらと決められる「被 |                                          |  |  |
|             |   |                         | 保険者均等割額」と被保険者の所得に応じて決められる「<br>なる「所得割額」を合計して、<br>個人単位で計算されます。 |                                                                    |                                          |  |  |
| 佐賀県の<br>保険料 | 0 | 被保険者<br>均等割額<br>47,400円 | Ð                                                            | 所得割額<br>被保険者に係る<br>基礎控除後の<br>総所得金額<br>×8.8%                        | (保険料) (20)<br>(保険料) (保険料)<br>(保険料) (保険料) |  |  |
|             |   |                         | _                                                            |                                                                    | _                                        |  |  |