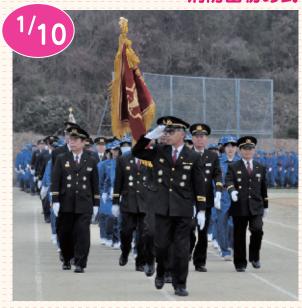

#### <sup>地域の安心、安全のために</sup> 消防出初め式

白岩競技場で、武雄市消防出初め式が行われま した。消防団員、消防署員総勢1060名が参加。息 のあった分列行進を披露し士気を高めました。また、 一般協力者表彰・永年勤続表彰も行われました。

橘小学校の給食に武雄産のいのししが登場しま した。メニューは、「すきやき」ならぬ「ししやき」 です。子どもたちは、全部完食し、「柔らかくてお いしい。また食べたい!」と話していました。