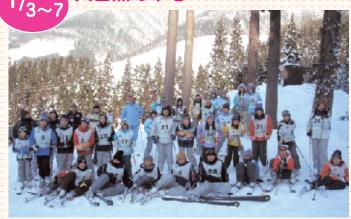

#### 大自然の中で わんぱくスクールスキー研修

年間を通して開催される「武雄市わんぱくスクール」。今 回は、スキー研修として鳥取県氷ノ山スキー場へ行ってきま した。子どもたちはスキー初心者がほとんどで、雪まみれに なりながら一生懸命に滑っていました。大自然の中、貴重な 体験ができました。