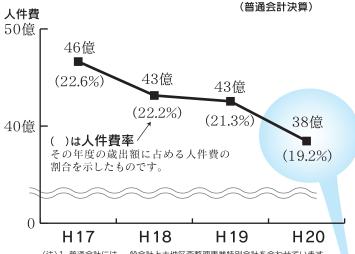

#### ⑤人件費の推移

過去4年の人件費推移です。

(注)1.普通会計には、一般会計と土地区面整理事業特別会計を合わせています。 2.人件費には、市長など三役、市議会議員その他各種委員等の特別職に支給される給料、報酬等を含みます。 市職員の給与は、民間企業に勤めている方の 賃金を基に出される人事院勧告を参考に、国や 他の自治体職員の給与との均衡を考慮しなが ら、市議会の議決を経て決定されています。

また、市長・副市長、議員などの特別職の給料

などは、市民の代表 者等で組織する「武 雄市特別職報酬等審 議会」からの市長へ の答申に基づいて市 議会で決定されま す。

現在、職員数の減 員もあり、人件費も 減少しています。

#### ⑥人件費の状況

#### (平成20年度普通会計決算)

|                           |              |           | (11%-0-     | 又口起四川八升/      |
|---------------------------|--------------|-----------|-------------|---------------|
| 住民基本台帳人口<br>(H21. 3.31現在) | 歳出額(A)       | 実質収支      | 人件費(B)      | 人件費率<br>(B/A) |
| 51,498人                   | 19,992,542千円 | 574,044千円 | 3,846,178千円 | 19.2%         |

(注)人件費には、市長など三役、市議会議員、その他各種委員等の特別職に支給される給料、報酬等を含みます。

閲 政策部総務課 (23)9315 担当:古賀武雄市ホームページ http://www.city.takeo.lg.jp

ここに掲載したのは 「人事行政の運営等の 状況」の一部です。

詳細は、武雄市のホームページに掲載しています。