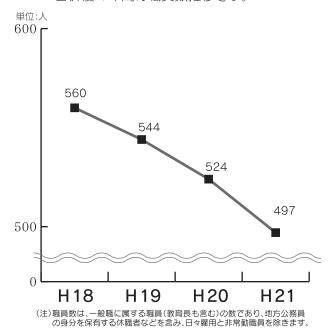

#### ①職員数の推移

合併後4年間の職員数推移です。

武雄市の 職員数や給与等を 見てみましょう!

任用や定員、給与、勤務条件を高めることを趣旨として、本市の人事行政の公平性と 況を公表します 勤務条件等の 性上 透 職 明 員 0 性

**八事行政の運営等の状況** 

武雄市では「定員適正化計画」 により、組織体制の見直しや民間 委託の推進などに取り組み、退 職・採用に配慮しながら職員数の 適正化を推進しています。

計画は平成23年4月までに、平 成18年4月と比較し、市民病院職 員を除き63人(13.9%)の減員を 目標としています。

また、人口一万人当たりの職員 数も73人と、類似団体平均の82人 よりも下回っており、国家公務員 の給与を100として比較するラス パイレス指数でも97.3と下回って います。

今後も、行政サービスの低下を 招かず、魅力あるまちづくりを進 めるために努力していきます。