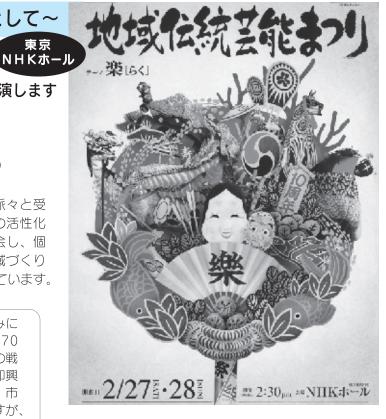

#### ~全国を代表する地域伝統芸能として~

#### 武雄の荒踊が

地域伝統芸能まつりに出演します

■出演日:2月28日(日) **■開演時間**:午後2時30分~

**場**: NHKホール(東京都渋谷区)

「地域伝統芸能まつり」は、日本各地に脈々と受 け継がれてきた芸能を保存、伝承し、地域の活性化 をはかる取組みです。各地の芸能が一同に会し、個 性を競い合う新しい「祭り」が郷土愛と地域づくり の機運を育む契機となることを願い開催されています。

旧佐賀藩武雄領のみに 伝わる芸能です。約470 年前、武雄領主後藤氏が島原領有馬氏との戦 いに勝利したことを祝して、足軽たちが即興 的に踊ったことが始まりとされています。市 内3地区で武雄の荒踊が継承されていますが、 今回「中野荒踊保存会」から出演されます。

問教育部 文化·学習課 ☎(23)5166

後援:総務省、文化庁、観光庁、NHK 協力:全日本空輸(株)、日本通運(株)

-マ:楽(らく)

ます

②平成22年1 あり生活機能の低下をきたした人を 化や病気が原因で日常生活に支障が ①平成22年4 を送付しますので調査のご協力をお ていただくことを目的としています。 対象者 の方。 いします 住まいの方 対象者の方に基本チェックリスト 月1日現在で65歳以上 日現在武雄市にお

■主催:地域伝統芸能まつり実行委員会、財団法人 地域創造