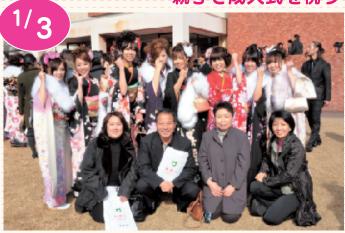

#### 親子で成人式を祝う

武雄市成人式が、文化会館で開催されました。今年の新成 人は841人、この内561人が出席。 久しぶりの再会に会場は笑 顔であふれていました。