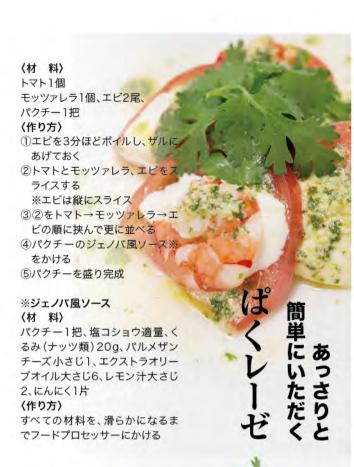

ベテランも、若手も、武雄の農業に

が来る、今回取材した農業の担い手 発揮し、武雄を引っ張っていく時代 誇りを持つ人が、これから益々力を

①じゃがいもを10分ほどゆでて

他の野菜を湯通しする

②①を炒める

③②をサンバルソース※で和える

※万能辛味ソース(サンバルソース)

トマト1個 赤唐辛子1本 にんにく1片 ナンプラー大さじ4

レモン汁大さじ2

エビの頭 〈作り方〉

①材料をみじ

※記載されてるレシピはすべて2人分

取材を通じてその意を新たにした。

からこそそれが可能になる、今回の れることを期待したい。武雄の地だ か、底知れぬ可能性を発揮してく

その溢れた情熱を見せてくれるの かった。次はどんな農力の持ち主が、 に触れ、そう感じずにはいられな

〈材料〉 きゅうり1本 パクチー1把 ひき肉100g 動物性油適量 ※牛脂やラードでも可 焼肉のたれ適量 〈作り方〉 ①きゅうりはざく切りにし て、氷水に浸しておく ハクチー添り ②フライパンに油を薄く ひき、ひき肉をカリカリ になるまで炒める ③ひき肉がカリカリに なったら、焼き肉のタレ で和える ④水を切ったキュウリを 皿に盛りつけ、上から③ をかける ⑤パクチーを盛り完成

〈材料〉 鶏もも肉200g いんげん4本 パプリカ(赤・黄)各1/4個 〈作り方〉 ①ガパオ風ソース※の材 料は、あらかじめ合わせ ②もも肉は一口大、パプリ 力は短冊、いんげんは半 分に切る ③サラダ油をひいて材料 を強火で炒める ④火が通ったら、ガパオ風 ソースを入れて更に1つ 2分炒める ⑤パクチーを上に盛り け完成 (辛いのが苦手な方は、マヨネー ズを添えて) ※ガパオ風ソース ナンプラー大さじ1 オイスターソース大さじ1 砂糖大さじ1