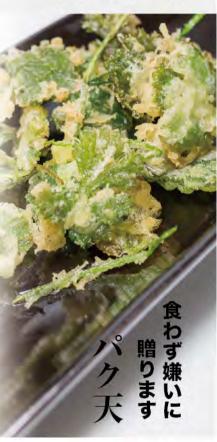

たまらない逸品ピリ辛好きには リ辛好きに

〈材料〉 パクチー100g 薄力粉90g 卵]個 冷水1/2カップ 揚げ油適量 塩適量 〈作り方〉 ①薄力粉に卵と冷水 を入れ、軽く混ぜる

②パクチーを適当な 大きさに切り、①に

くぐらせる ③②を180℃の油に 入れ、形を整えなが

ら揚げる ④色が変わる前に引 き上げる

⑤塩やお好みの調味 料をつけて完成

老舗八百屋で野菜に接しながら 青年期を過ごした山本さん、自ら は野菜をふんだんに使う多国籍料 理を提供している。パクチーの料 理への馴染ませ方とは…独特の 味・香りが茎に特に凝縮されてい るため、初心者は葉っぱを味の濃 い料理に添えるのがオススメ。武 雄育ちの新鮮なパクチーなので、 ぜひ多くの人に気軽に味わってほ しい、という。