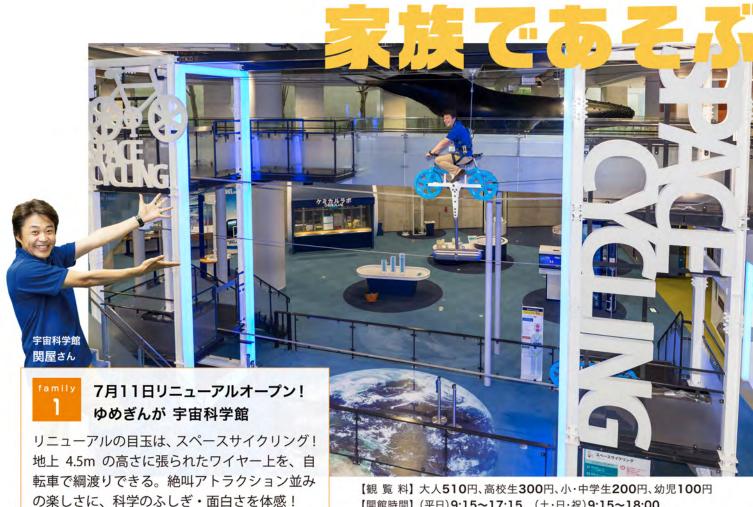

スポーツ吹矢 女子 (フィールド競技) 第1位 走幅跳 東島 邦子 (山内町) 55~59歳

第1位

東島 邦子 (山内町

ミニテニス )個人戦 第2位 7mの部 橋口 厚子 (朝日町)

)一般女子ダブルス(60歳以上)の部 上田 由紀子(武雄町) 敏江 (武雄町)

結果

て気持ちよく汗を流そう。 この夏一番のニュー いの清々しい空気の中で体を動かし としても注目のスポット。 また保養村は、スポー パークの再開に、 館"のリニューアル!子どもを連 る九州最大級の科学館 と喜ぶ方も多いだろう。 て遊ぶにはもってこいの知的 「待ってました!」 スが、 ツのメッ 宇 緑いつぱ 宙 雄 科学 が

ha 四 の広大 高 出 方 を す豊かな 温 温泉など、 な敷 に 囲 緑 地。 ま 最 n 保 健 適 新 たおよそ なおでかけ 養村は心身 康 鮮 な空気を作 美 肌 効果 0

# 家族や仲間と 保養村おでかけナビ

【観覧料】大人510円、高校生300円、小・中学生200円、幼児100円 【開館時間】(平日)9:15~17:15 (土·日·祝)9:15~18:00 (春、夏休み・GW)9:15~19:00

【休館日】月曜日 ※夏休み期間(7/19~8/31)は無休

詳しくは 佐賀県立宇宙科学館 0954-20-1666

手漕ぎボート: 30分380円(定員2人)

【営業時間】9:00~17:00