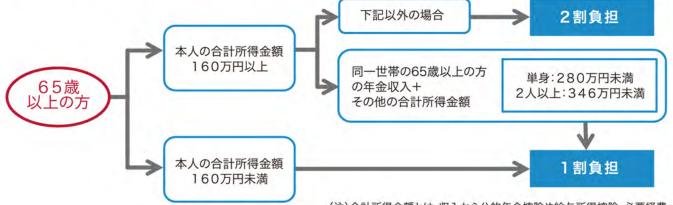

# 一定以上の所得がある方は利用者負担が2割になります

利用者負担が2割となるのは、合計所得金額(注)が年額160万(年金収入のみな5280万円)以上の方です。 ただし、世帯内の65歳以上の方の年金収入等とその他の合計所得金額の合計金額が単身で280万円未満、2人以上で346万円未満の方は1割負担のままです。

(注)合計所得金額とは、収入から公的年金控除や給与所得控除、必要経費 を控除した後で、基礎控除や人的控除等の控除をする前の所得金額