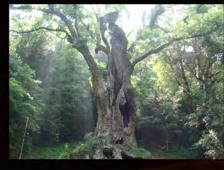

# ■武雄の大楠

樹齢 3,000 年の大楠をライトアップ。 夜ならではの神聖な空気に包まれます。

入場料:無料

毎週末(金・土・日) 19:30~22:00