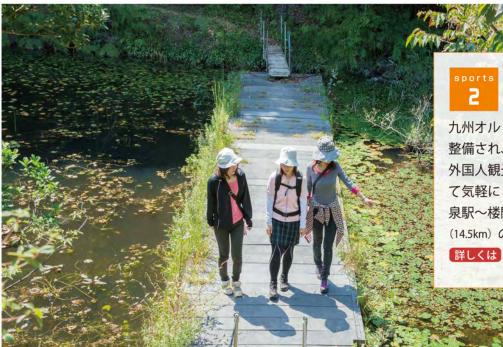

# sports 韓国で大人気のオルレ! リボンをたどって歩こう

九州オルレというウォーキングコースが 整備され、保養村一帯もその一部として 外国人観光客に大人気!リボンをたどっ て気軽にミニオルレを楽しもう♪武雄温

泉駅~楼門のオルレ全コース (14.5km) の詳細は観光課へ。

詳しくは 観光課

0954-23-9237