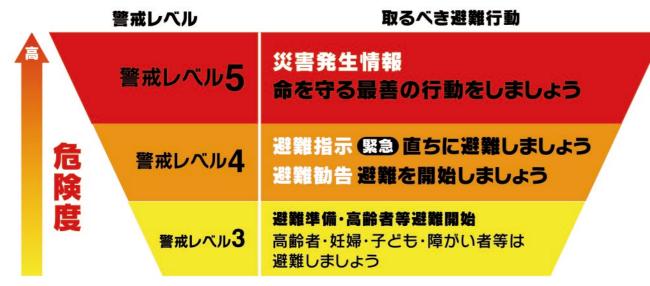

### 市から放送する災害警戒レベルと必要な行動

6月から災害発生時は、直感的に取るべき行動がわかるよう

警戒レベル(レベル3~5)と市民の皆さまが取るべき避難行動を同時に放送します。

各警戒レベルがどんな状況か確認し、レベルに応じた行動をしましょう。

※市から発令する放送は24時間行います。

ただし、解除の場合22時から6時の間は放送を行わず、翌日6時以降にお知らせします。 ※警戒レベル1とレベル2は気象庁が発表しますのでテレビやラジオ等で情報を収集しましょう。