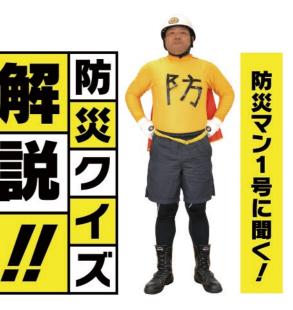

# 業在、雨が降り続いていた。

集

特

あなたならどうしますか? 避難勧告が出されました。

A 今すぐ避難所へ避難する

**B**朝まで自宅待機する

## こたえ В 防災クイズの解説

こたえ B ラジオの他、

様々な方法で情報を得る

防災クイズの解説

н

н

誰かと一緒に逃げる方が良い

うのが好ましいです。一人 げましょう。一人でお住いの方は近所の方と声をかけあ 動きやすい服装で運動靴を履き、なるべく二人以上で逃