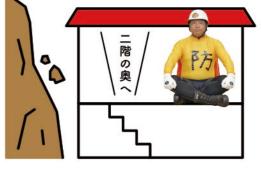

# 業在、雨が降り続いていた。

集

特

あなたならどうしますか? 避難勧告が出されました。

A 今すぐ避難所へ避難する

**B**朝まで自宅待機する

## こたえ В 防災クイズの解説

こたえ B ラジオの他、

様々な方法で情報を得る

防災クイズの解説

н

н

誰かと一緒に逃げる方が良い

うのが好ましいです。一人 げましょう。一人でお住いの方は近所の方と声をかけあ 動きやすい服装で運動靴を履き、なるべく二人以上で逃