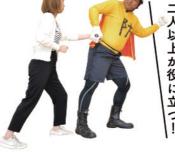

## 防災ワイズの

避難指示(緊急)が出されました。重大な災害が発生し、

A 一人でもとりあえず逃げる

В

誰かと一緒に逃げる

参考/日本財団法人 日本気象協会 「避難の心得」

**巜こたえは次のページ** 

## こたえ В 防災クイズの解説

こたえ B ラジオの他、

様々な方法で情報を得る

防災クイズの解説

н

н

誰かと一緒に逃げる方が良い

うのが好ましいです。一人 げましょう。一人でお住いの方は近所の方と声をかけあ 動きやすい服装で運動靴を履き、なるべく二人以上で逃

二人以上が役に立つ 逃げるは

は助けを求めましょう。 で身動きがとれない場合

いざ災害が起きた時のた

常用持ち出し袋を準備 めに事前の備えとして非

したり、避難所の場所や

トを家族で確認する

などしておきましょう。

防災ワイズの解説