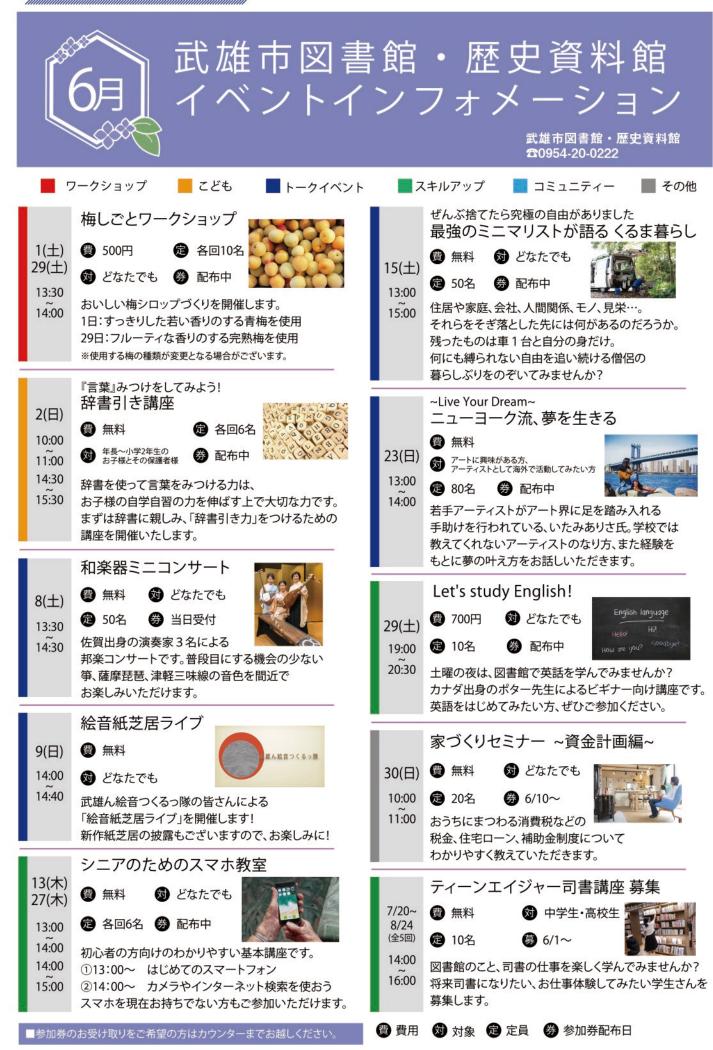

#### こども図書館(武雄市図書館) 20954-20-0222

#### ブックスタート

20日(木) 10:00~12:00 (受付は10:00~10:30)

27日(木) 10:00~12:00 (受付は10:00~10:30)

武雄市こども図書館では、毎日さまざまなイベントが開催されています。詳しくは武 図書館ホームページまたはフェイスブックでご確認ください。

| 子育て                                                                                                                                                                                                                                                      |                                                                                                                                                  | 00~12:<br>*土日祝日を          |
|----------------------------------------------------------------------------------------------------------------------------------------------------------------------------------------------------------------------------------------------------------|--------------------------------------------------------------------------------------------------------------------------------------------------|---------------------------|
| 赤ちゃんひろば 10:00~12:00<br>7日(金)山内公民館<br>21日(金)子育て総合支援センター<br>絵本タイム<br>子育て総合支援センター (随時)<br>親子でリフレッシュタイム(ダンス)<br>10:30~11:30<br>20日(木)子育て総合支援センター<br>☎0954-36-3700<br>おひさまフェスタ 10:00~12:00<br>16日(日)子育て総合支援センター<br>子育ていろいろ相談 11:00~15:00<br>22日(土)子育て総合支援センター | あいあい(火・木) きっずステ-<br>あっぷっぷ(金) 山内保健セ<br>くすっこ 若木公民館<br>にこにこ 西川登公民館<br>たけのこ 武内公民館<br>おほしさま 橘公民館<br>いちご 東川登公民館<br>赤ちゃんゆうゆうゆう … 北方中学校<br>赤ちゃんを枝日 武雄小学校 | ンター<br>館<br>あい<br>ある<br>館 |

|            | ★文化会館催し (武雄市文化会館)☎0954-23-5165<br>各催し物の詳しい情報は、開催場所である武雄市文化会館までお問<br>い合わせください。 |
|------------|-------------------------------------------------------------------------------|
| 雄市         | ●憩い(日輪荘)☎0954-22-3288 ※土日祝日を除く<br>民踊・謡曲・・・隔週月 9:30~※謡曲10:00~                  |
| 00<br>≇<   | 囲 碁 毎週月・水・金(例会は隔週月曜日) 9:30~                                                   |
| <b>≩</b> < | 将 棋 毎週 木 9:30~<br>吟 詠 隔週 水 10:00~                                             |
|            | 大正琴 第1・3火 14:00~                                                              |