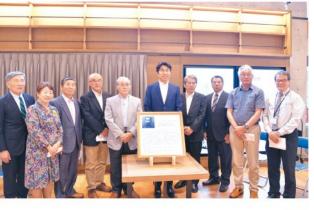

に挑戦します。

TAKEO NEWS

もたちに武雄市の先人たちや歴史・文化を た。来賓を代表し小松市長は「今後も子ど た挨拶の後、顕彰陶板の除幕が行われまし の陶板作製の経緯や山口尚芳の功績を讃え の近代化に貢献した武雄が誇る偉人です。 使節団の一員として欧米各国を訪問し、日本 雄市図書館・歴史資料館で執り行いました。 で作製した山口尚芳顕彰陶板の除幕式を武 除幕式では同連盟会長、江口勝美氏から 山口尚芳は蘭学や英語を学んだ後、岩倉 武雄市文化連盟は、創立10周年記念事 山口尚芳顕彰陶板除幕式 業