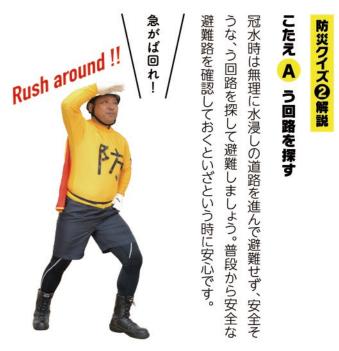

## 防災ワイズ

身を守る備えを!

あなたならどうしますか?道路が水浸しになっていました。避難している途中で

<mark>A</mark> う回路を探す

**B** 避難が最優先なのでそのまま進む

## こたえ В 防災クイズの解説

こたえ B ラジオの他、

様々な方法で情報を得る

防災クイズの解説

н

н

誰かと一緒に逃げる方が良い

うのが好ましいです。一人 げましょう。一人でお住いの方は近所の方と声をかけあ 動きやすい服装で運動靴を履き、なるべく二人以上で逃