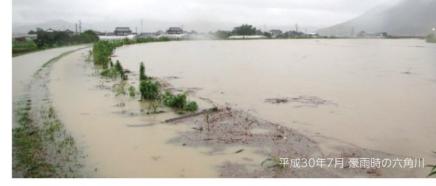

地域全体で意識することが防災につながる。 「災害が起こるかもしれない」と

> 情報を総合して直ちに避難が必要と判断 豪雨の際は目視と気象情報、防災無線の

- Q ) 平成3年7月豪雨はどの様な状況だった
- Α 短時間に大雨が降り続き、かつてないほど 堤防をも越えるほどの水量でした。 2年に大日地区|帯が床上・床下浸水の被 のですか? から大きな水害はなかったのですが、その 害にあったのを受けて堤防が改修されて 六角川の水位が上昇していました。平成