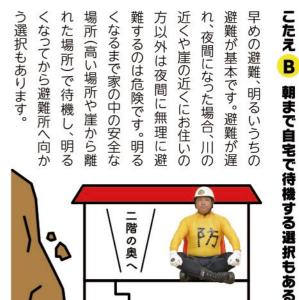

# 業在、雨が降り続いていた。

集

特

あなたならどうしますか? 避難勧告が出されました。

A 今すぐ避難所へ避難する

**B**朝まで自宅待機する

## こたえ В 防災クイズの解説

こたえ B ラジオの他、

様々な方法で情報を得る

防災クイズの解説

н

н

誰かと一緒に逃げる方が良い

うのが好ましいです。一人 げましょう。一人でお住いの方は近所の方と声をかけあ 動きやすい服装で運動靴を履き、なるべく二人以上で逃