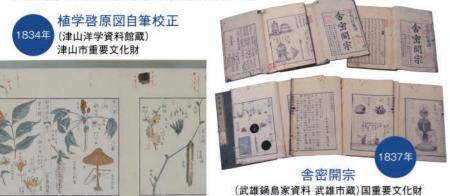

医学書のベストセラー

宇田川三代の三代目である榕菴は、玄真の養子です。西洋文化への関心が高 く、日本における近代科学の確立に貢献しました。榕菴は、医学から更に研究分野 を広げ、日本に概念が無かった植物学や化学を研究しました。今では身近な酸素 や水素などの元素名、コーヒーの日本語表記「珈琲」も実は榕菴が考案したもの です。『植学啓原(しょくがくけいげん)』と『舎密開宗(せいみかいそう)』はそれぞ れ、日本初の本格的な植物学書、化学書です。

植物図絵 (武雄鍋島家資料 武雄市蔵)国重要文化財

今も昔も変わらない武雄温 うに澄み切り 寄ったことが日記「西征紀 の流れを汲んだ箕作阮甫は 泉の魅力です ち寄った者を虜にするのは れた」と書かれています。立 引きつけが緩む泉質に癒さ の中で武雄温泉は「鏡のよ 中、温泉で疲れを癒そうと 雨は長崎から江戸へ帰る途 行」に記録されています。阮 津山を代表する蘭学者の一 人で、実は武雄温泉に立ち 皮膚と肉の おり、日記 蘭学研究