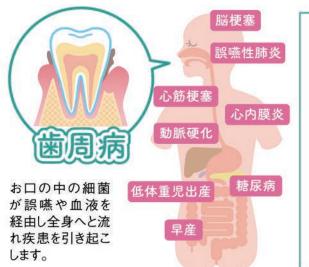

# 歯を健康に保ち、病気を防ごう!

最近では歯周病は生活習慣病と言わ れ、自覚がないまま進行し、放っておくと 歯ぐきからうみが出たり、激しく痛んだ り、最終的に歯が抜けてしまいます。また 歯だけでなく、心臓病や動脈硬化、肺 炎や糖尿病の発症、早産や低体重児 (予定日近くに生まれても体重が軽い 児)出産の原因にも歯周病の原因菌が 関係していると言われます。歯周病を防 ぐには早期発見、早期治療が重要で す。歯周病の可能性がないか、下記の セルフチェックで確認してみましょう。