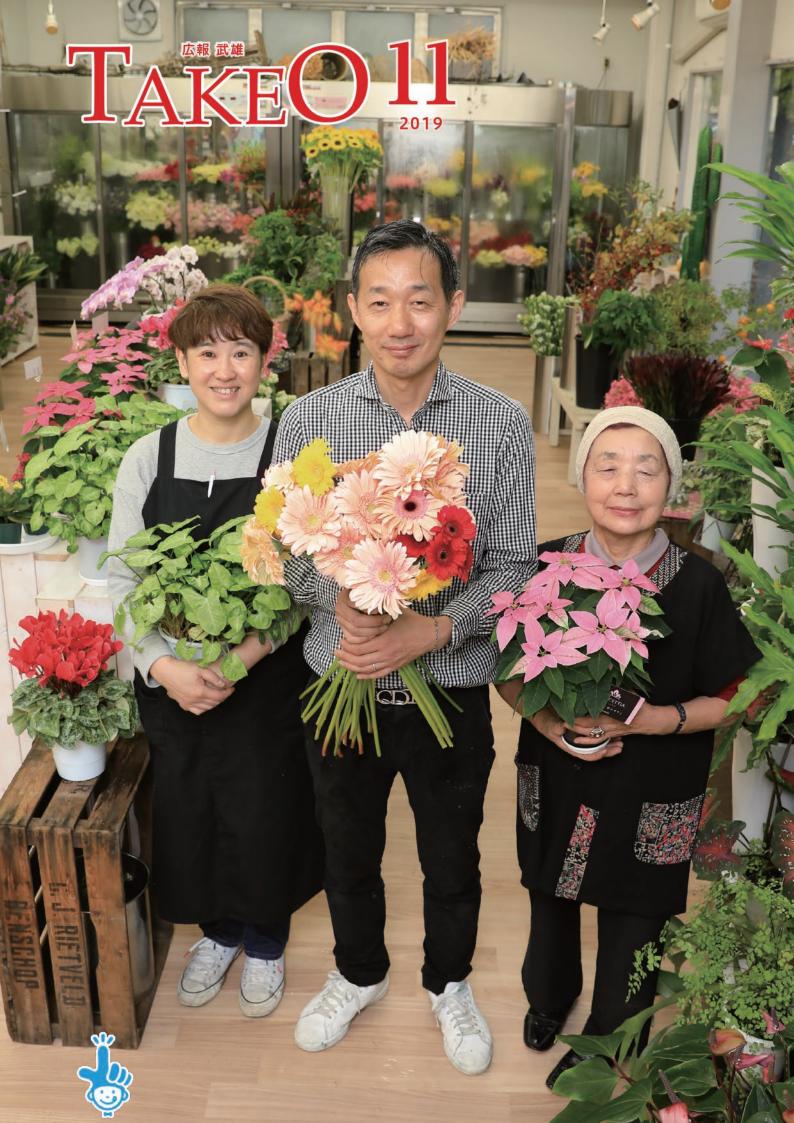

災害に関するご相談は下記までご連絡ください。 災害相談専門ダイヤル(復興対策室)☎0954-27-7510 また、本紙8ページの被災者の皆さまへもご覧ください。 「復興の花」ガーベラ (表紙・上記写真) 市内の多くの店舗も被害を受けた令和元年8月の豪雨。 市役所近くの山田花屋さんも被災されました。現在は、元気に営 業を再開。「多くの人の笑顔を咲かせるために」と頑張られています。 手に持つガーベラは、色により花言葉も様々。そのどれもが前向きで 素敵な言葉が多いことから「復興の花」として浸透しました。 傷ついた心とまちを元気に。花には人を幸せにする力がありますね。 撮影協力:山田花屋(武雄町大字昭和4-5 **〇**0954-22-2264)