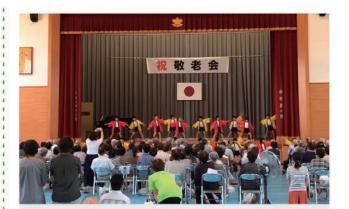

### TAKEO NEWS - 武雄市の旬をお届け!

**| 敬老の日」にちなみ、市内各地で敬老会が** 

上がり、笑顔あふれる会となりました。とがり、笑顔あふれる会となりました。子を見ていたり社会に尽くしてこられた方々な。まきにわたり社会に尽くしてこられた方々歳以上)で、そのうち100歳以上の方は55年の 人(75

﨑益見さん。101歳です。 さんで108歳です。市内男性最高齢者は川市内最高齢者(9月1日基準)は松本タツ