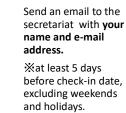

## ~事前申請からクーポン利用までの流れ~ Flow from application to coupon use

1. 事前申請 Pre-application Send e-mail

STEP1

事務局にメールを送ってください。

ので、必要事項を入力し、返信してください。

STEP2

★ 送信先: takeo nishikvushu@nta.co.ip

チェックイン日の土日祝を除く5日前までに名前とメールアドレスを記載のうえ、

お送りいただいたアドレス宛てに、申請内容を記載したメールをお送りします

Receive an email for application

reply with the required information.