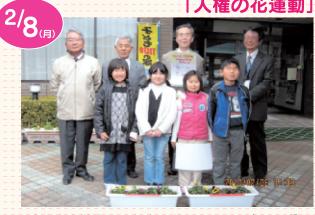

山内東小学校チョボラしゅう隊の

「人権の花運動」

山内東小学校2~4年生のボランティアグループ[チ ョボラしゅう隊」が、人権運動の取組みで山内公民館な どの施設に全校で育てたプランターの花を配りました。 地元のみなさんへの感謝の気持ちと、花を見てやさ しい心をもってほしいと願い取り組みました。

**4/4(□)** 11時~

県指定 重要無形民族文化財

真手野の舞浮立奉納 場所:武内神社

雨天時:武内小学校体育館