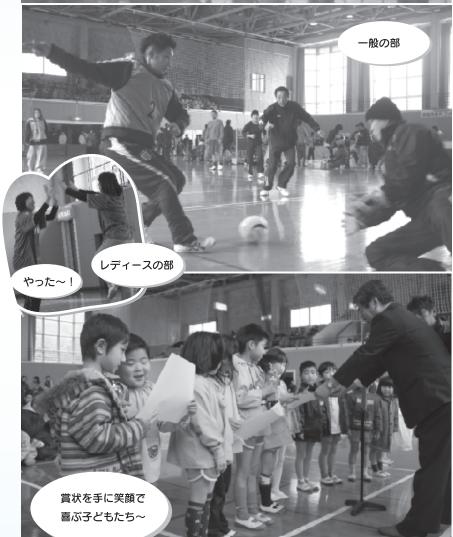

#### 一般の部

たんぽぽ 勝点9 オフサイド 勝点9 FCトリポン 勝点6 CLUB | LLUSION 勝点3 かっちゃごファイヤーズ 勝点〇 武雄人俱楽部 勝点〇

#### レディースの部

武雄中レディース 勝点9 北方中A 勝点6 サガントス 勝点6 ガールズ絆蹴FC 勝点3 北方中B 勝点3 大崎保育園保育士チーム 勝点 〇

> 上記の勝点は、勝った場 合を3点、引き分けの場合 を1点としています。

小学4年生以下の児童・ 園児を対象に、フットサ ルクリニックを実施して います。

詳しくは、文化・学習課 までお尋ねください。

**(2)** 5168 文化 ・学習課