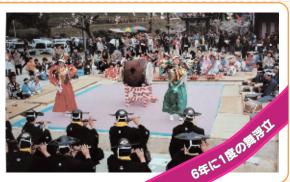

山内東小学校チョボラしゅう隊の

「人権の花運動」

山内東小学校2~4年生のボランティアグループ[チ ョボラしゅう隊」が、人権運動の取組みで山内公民館な どの施設に全校で育てたプランターの花を配りました。 地元のみなさんへの感謝の気持ちと、花を見てやさ しい心をもってほしいと願い取り組みました。

**4/4(□)** 11時~

県指定 重要無形民族文化財

真手野の舞浮立奉納 場所:武内神社

雨天時:武内小学校体育館

約260年の伝統を誇る真手野の舞浮立は、毎年地区単位で 開催される発表会の集大成として、6年に一度武内神社で 奉納されます。華やかな衣装をまとった踊手や大太鼓を 中心に、笛、太鼓、鉦の担い手が取り囲み優雅な踊りや 演奏が見所です。ぜひ武内町へお越しください。

圆 武内公民館 ☎(27)2001

人の動き

総人口 51,556人 男 24,440人 女 27,116人 世帯数 17,055世帯

武雄町 16,144人(+118) 2,757人(-18) 町