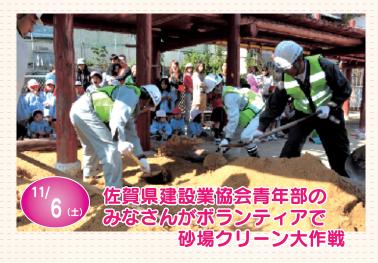

佐賀県建設業協会青年部杵島支部(亀川謙二支部 長、14名)は、砂場クリーン大作戦と題し、「のぞみ 幼稚園」の砂場を抗菌砂に入れ替えるボランティア 活動を行いました。

園児24人と保護者も一緒に参加し、スコップを 手にお手伝いされました。

同青年部副部長木須洋州さんは「私が建設業に 興味を持ったきっかけは、砂遊びでした。今年初 めて取り組んだ事業ですが、来年も市内の子ども たちのために実施していきたい。」と話され、園 児たちに砂場の遊具を寄贈されました。