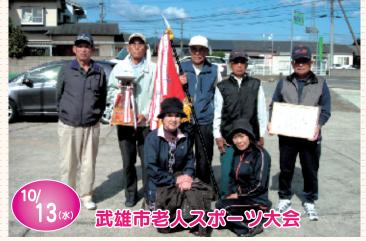

▲総合優勝 永島溝の上チーム (武雄町)

武雄市老人スポーツ大会(グラウンドゴルフ競技) が白岩陸上競技場で開催され、市内各町から32チー ムが参加し、4パートで試合が行われました。

各パートの優勝及び総合優勝は次のとおりです。

Aパート優勝 永島溝の上チーム (武雄町)合計打数 197【総合優勝】

Bパート優勝 西川登町愛好会(西川登町) // 198 Cパート優勝 竹下チーム (武雄町) 203 214 Dパート優勝 大野チーム (山内町)