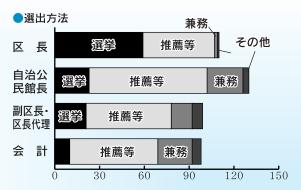

#### 地域での男女共同参画実態調査

#### ~地域役員の女性参画と共同作業の出不足金徴収の状況~

活力ある地域づくり、地域での男女共同参画を推進するため、毎年区 長のみなさまに「地域役員性別と選任方法」、「区での共同作業の出不 足金」についてアンケートを実施しています。今年の調査結果をお知ら せします。

ここ数年間で出不足金の男女差を廃止した地区が複数みられました。 男女が協力し、助け合う意識が地域の中に広がってきているようです。

#### 地域役員の性別と選出方法

#### ●役員の性別

| 役職名      | 男性  | 女性 |
|----------|-----|----|
| 区長       | 107 | 0  |
| 自治公民館長   | 133 | 2  |
| 副区長·区長代理 | 89  | 1  |
| 会 計      | 90  | 6  |

※複数回答、未記入、役職を置いていない地区がありました。

#### 男女による出不足金の状況

| 実施年度   | 男女差はない  | 男女差がある  | 一部ある    |
|--------|---------|---------|---------|
| 平成22年度 | 74%(56) | 22%(17) | 4%(3)   |
| 平成20年度 | 65%(42) | 18%(12) | 17%(11) |

※平成22年度調査では、107区中76区 で出不足金があるとの回答でした。 あわせて出不足金に男女差があるか ないかを調査しています。