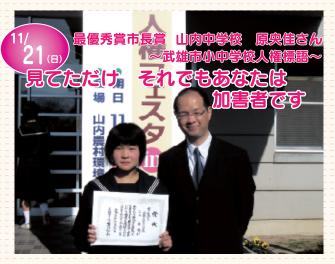

#### **Town Topics** まちの話題

武雄市文化会館大ホールで、「武雄市小中学校 音楽会」が開催されました。

武雄市文化祭の一環として、2年に1回行われて います。今回は、小学校5校・中学校5校の出場で、 合唱・合奏・吹奏楽が演奏されました。

市内の小中学校から3,721点の人権標語の応募 があり、最優秀賞(市長賞)、特選などが選ばれ、 11月21日(日)、「人権フェスタinたけお」で表 彰式が行われました。