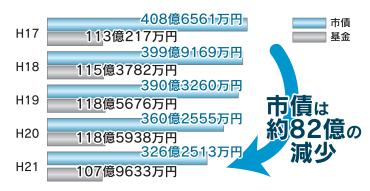

(市の借金)

(市の貯金)

市全体の市債残高(一般会計、特別会計及び企 業会計の市債合計。ただし臨時財政対策債を除 く。) は、326億2513万円(市民一人あたり約 63万円)で、平成17年度と比較して約82億4千 万円の減となっております。

これは計画的な事業実施による借入れの抑制や 高利の借入金の繰上償還などによるものです。

基金残高は、107億9633万円(市民一人あた り約21万円)となっています。

病院事業会計の廃止に伴う清算経費などに基金 を財源として充てたため、基金は前年度と比較し て9.0%減少しています。

※人口は平成22年3月末住基人口(51,489人)