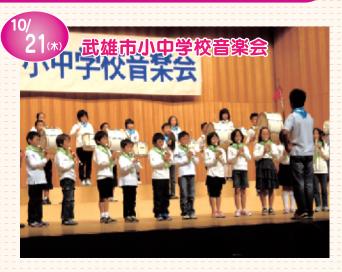

#### **Town Topics** まちの話題

武雄市文化会館大ホールで、「武雄市小中学校 音楽会」が開催されました。

武雄市文化祭の一環として、2年に1回行われて います。今回は、小学校5校・中学校5校の出場で、 合唱・合奏・吹奏楽が演奏されました。

市内の小中学校から3,721点の人権標語の応募 があり、最優秀賞(市長賞)、特選などが選ばれ、 11月21日(日)、「人権フェスタinたけお」で表 彰式が行われました。