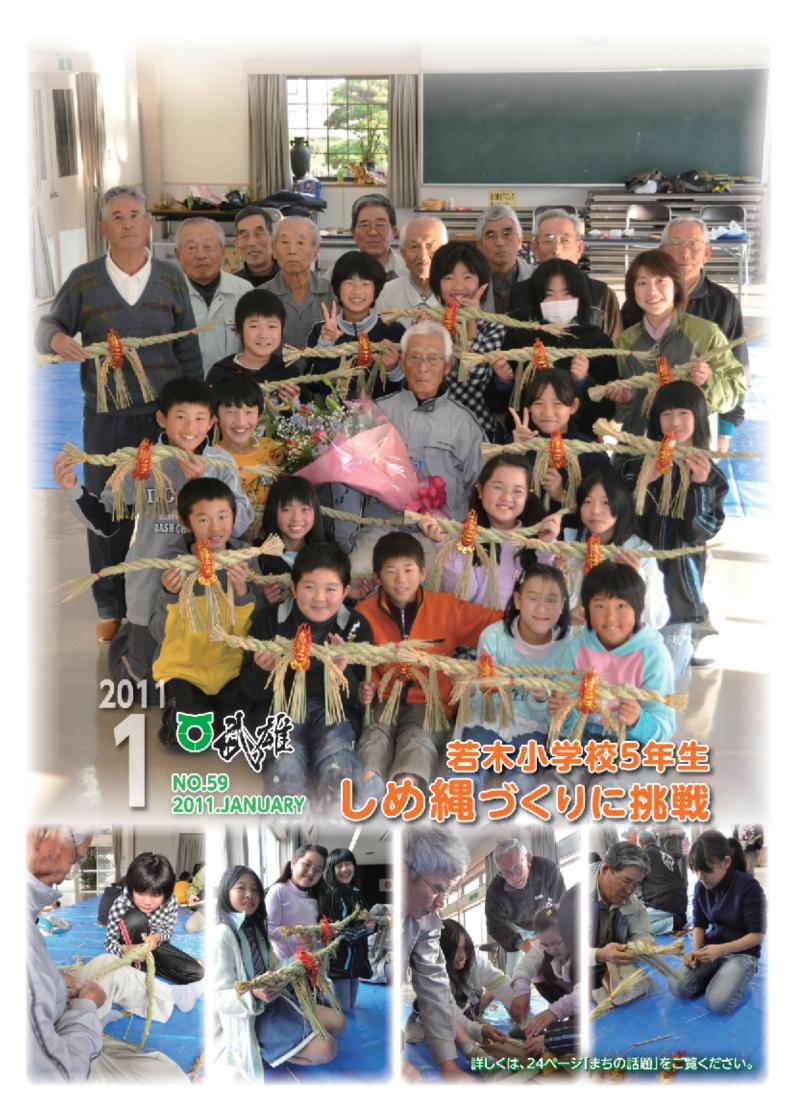

### 見口さんありがとう め縄づくりバトンタッチ

若木町の原口清利さん (91)と同町の長寿クラブ の皆さんが、若木小5年生 の子どもたち17人にしめ 縄作りを指導しました。原 口さんは、平成4年から地 元の子どもたちにしめ縄作 りを指導しています。今年 は、長寿クラブ(会長井手 健一郎さん)の皆さんも一

緒に参加し、子どもたちにしめ縄作りを指導しました。井手 さんは、「高齢者と子どもたちの世代間交流は大切です。原 口さんからしめ縄作りをバトンタッチし、来年からも子ども たちへ教えていきたい」と話されました。

最後に、原□さんへ永年の感謝を込め、子どもたちから 花束が贈られました。

JICA(独立行政法人国際協力機構)ボランティアとして 海外へ派遣される山内町在住の鈴田有加さん、武内町出身 の古川瑠美さん、西川登町出身の武藤雅子さんが樋渡市 長を表敬訪問されました。

鈴田さんはグアテマラへ、古川さんはチリへ、武藤さんは ネパールへそれぞれ1月から2年間赴任されます。

日本青年館(東京都新宿区)で開催された「第60回記 念全国民俗芸能大会」に、高瀬荒踊保存会(西川登町) が出演されました。踊り手、囃子方、謡い手合わせて25 名が、晴れ舞台で伝統の荒踊りを披露しました。