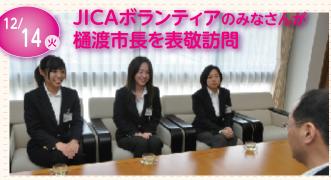

最後に、原□さんへ永年の感謝を込め、子どもたちから 花束が贈られました。

JICA(独立行政法人国際協力機構)ボランティアとして 海外へ派遣される山内町在住の鈴田有加さん、武内町出身 の古川瑠美さん、西川登町出身の武藤雅子さんが樋渡市 長を表敬訪問されました。

鈴田さんはグアテマラへ、古川さんはチリへ、武藤さんは ネパールへそれぞれ1月から2年間赴任されます。

日本青年館(東京都新宿区)で開催された「第60回記 念全国民俗芸能大会」に、高瀬荒踊保存会(西川登町) が出演されました。踊り手、囃子方、謡い手合わせて25 名が、晴れ舞台で伝統の荒踊りを披露しました。