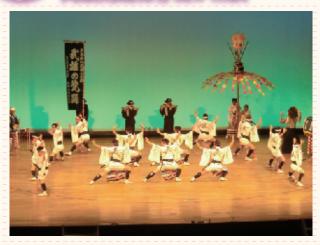

最後に、原□さんへ永年の感謝を込め、子どもたちから 花束が贈られました。

JICA(独立行政法人国際協力機構)ボランティアとして 海外へ派遣される山内町在住の鈴田有加さん、武内町出身 の古川瑠美さん、西川登町出身の武藤雅子さんが樋渡市 長を表敬訪問されました。

鈴田さんはグアテマラへ、古川さんはチリへ、武藤さんは ネパールへそれぞれ1月から2年間赴任されます。

日本青年館(東京都新宿区)で開催された「第60回記 念全国民俗芸能大会」に、高瀬荒踊保存会(西川登町) が出演されました。踊り手、囃子方、謡い手合わせて25 名が、晴れ舞台で伝統の荒踊りを披露しました。

この日のために練習を積み重ね、その成果を存分に 発揮され、観客、主催者からも高い評価をいただきまし た。

朝日小学校ボランティア委員会の子どもたちと、朝の 交通指導をしていただいているシルバーケア武雄のみ なさんとの交流会が開催。子どもたちみんなで集めた アルミ缶の収益で得た車いすを贈呈し、また歌や劇を披 露するなど楽しい時間を一緒に過ごしました。

平成22年11月末日現在 世帯数

総人口 女

51,460人 24,410人 27,050人 17.182世帯