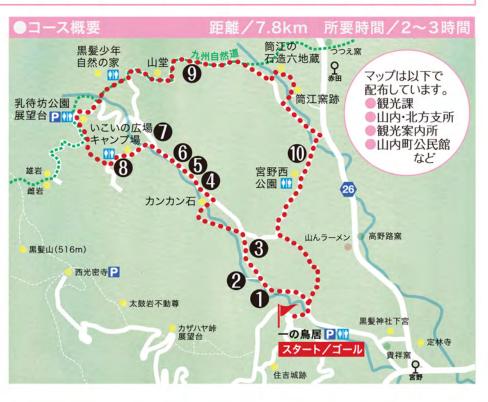

# タケさんぽ

# 黒髪コースのみどころ

ングの疲れを癒せる温泉・足湯もあり フェを併設したギャラリーがたくさん。ウォ - 定です。次はどの町の、どんな景色に出会え今後、市内の各町にも魅力あるコースを設定 コース周辺には、個性豊かな武雄焼の窯元や

観光課 ☎0954-23-9237

# 春、黒髪を歩く。

武雄焼の窯元巡りも楽しめます。

感じながら史跡やコース上に点在している

第1弾は黒髪コース。黒髪山の大自然を

よし、いつでも誰でも気軽に楽しむことが

毎日の健康のために歩いてみるも

り自分の足で地域の魅力を再発見するも

キングコースです。

# どうやって歩くの?

無料駐車場のある「一の鳥居」 ゆっくり風景を楽しみながら歩 ボンや看板を 自然道もあ

3 21 タケさんぽ