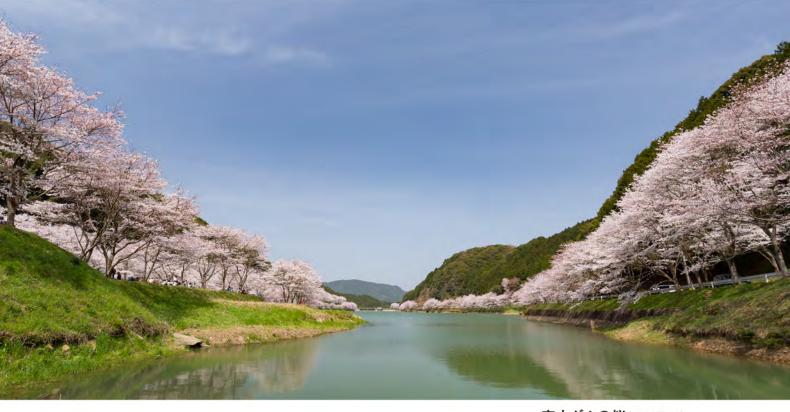

#### 庭木ダムの桜(西川登町)

ダム湖のまわりをくるりと囲む桜並木。水面に映る景色も見事で、開花時期は多くの人出で賑わう。お花見はもちろん、ウォーキングやジョギングにもオススメ。地元ボランティアの管理により美しい景観が保たれている。