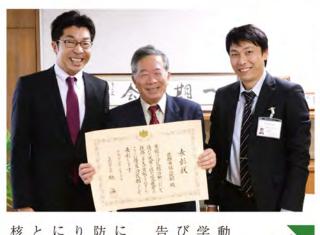

# 佐賀農業賞を受賞! 朝日町のきゅうり農家・田代さん

賞の報告に来庁されました。 賞されたきゅうり農家・田代了三さんが、受 2月12日、平成27年度佐賀農業賞を受

待されます。 も大いに貢献されており、今後の活躍が期 佐賀放送局長賞」。低コスト・高収益をめざ 者の部」の「優秀賞」及び「特別賞のNHK した経営改善の取組みで地域農業・社会へ 田代さんが受賞したのは「若い農業経営

めざしたい」と抱負を語っていただきまし た。田代さん、おめでとうございます! 「今後も研鑽を積み、県内トップの収量を