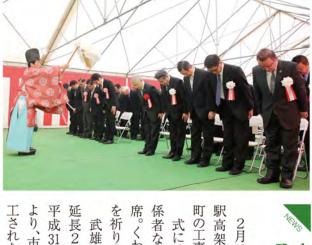

# 九州新幹線(西九州 武雄温泉駅高架橋工事 安全祈願

町の工事現場にて行われました。 駅高架橋工事着手に伴い安全祈願が武雄 2月18日、九州新幹線(西九州)武雄温泉

を祈りました。 席。くわ入れなどの神事を行い、工事の安全 係者などをはじめとする約100名が出 式には地元の地権者の方や区長、工事関

平成31年2月を予定されています。これに 延長2515mの区画で実施。工事完了は より、市内における新幹線工事が全区間着 工されたことになります。 武雄温泉駅高架橋工事は、駅舎の東西に