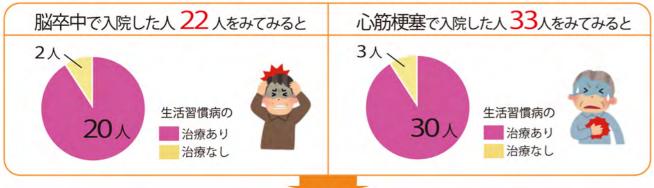

# 生活習慣病の治療をしていても「特定健診」は必要

特定健診は、「血管を守る」ための健診です。

#### 治療の一環として受ける血液検査とは違います!

血管の壁が傷ついて起こる、脳卒中・心筋梗塞・腎臓病などの 重大な病気の予防のために受けるものです。

通院治療をしていても、年に1回は特定健診を受けましょう!

※平成25年度中に1ヶ月80万円以上の医療費のかかった人で集計

#### ほとんどの人は、高血圧・糖尿病・脂質異常症などの生活習慣病の治療中でした。

食事や運動などの生活を見直さない限り、脳卒中や心筋梗塞を起こす可能性が高いです!