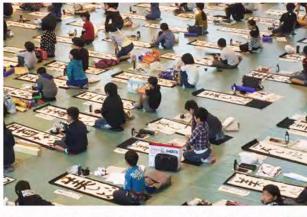

# 姿勢をただし、書と向き合う 伝統の席書会

取り組みました。 の行事に、今年も朝日小学校の全校児童が 統の「席書会」。毎年5月10日に行われるこ 今年で142回を数える、朝日小学校伝

き上げました。 間かけて|文字|文字丁寧に1枚の条幅に書 の七草」「正直な心」「美しい心」を、 整然と並び、この日のために練習を重ねた「春 4年生から6年生が静まり返る体育館に 1 時

これからも続いて欲しい伝統です 朝日つ子に脈々と受け継がれる席書会は、