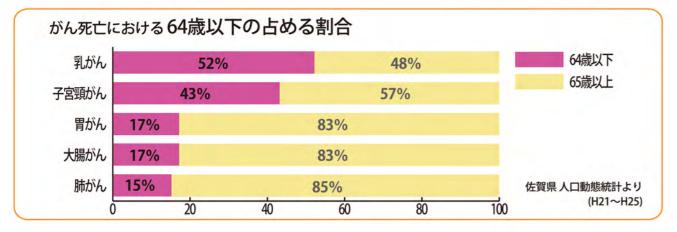

# 特定健診と併せて、がん検診も受けましょう。

実は、若い世代の人も、がんで命を亡くしているのです。

乳がん・子宮がんとも、若くしてかかる方が増えています。 あなたとあなたの大切な人のためにがん検診を受けましょう。 若いから大丈夫という 過信は禁物です!

ポイントをためて

QUOカード または、