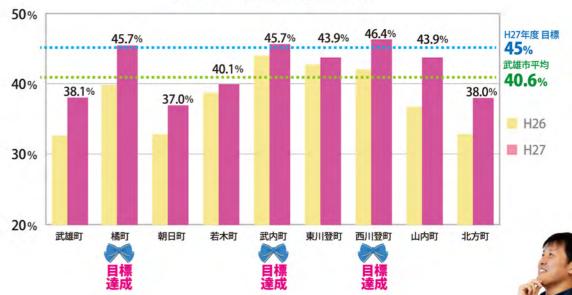

### 平成27年度の特定健診受診率(武雄市国保)

平成26年度に比べ、平成27年度はどの町も受診率がアップしています。

その中でも、橘町、武内町、西川登町の3町は、平成27年度の目標受診率45%を達成しました。

#### 各町別 特定健診受診率

# 健診受診率 50%を目指しましょう!

武雄市の健康づくり計画「たっしゃかプラン」では、特定健診の最終目標は50%(平成29年度)です そのためには、各町であと何人の方が受けたら目標達成できるのでしょうか。

単位(人)

|                              |             |    |     |     |     |      |      |     | 1 1-00 |
|------------------------------|-------------|----|-----|-----|-----|------|------|-----|--------|
| 受診率<br>50%の<br>目標まで<br>あと何人? | 武<br>雄<br>町 | 橘町 | 朝日町 | 若木町 | 武内町 | 東川登町 | 西川登町 | 山内町 | 北方町    |
|                              | 329         | 23 | 114 | 33  | 19  | 27   | 14   | 98  | 180    |