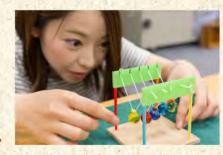

# かちかちビー玉作り

つくり方はとっても簡単だからまず はひとりで挑戦!迷ったらスタッフ の人に聞いてみよう!

糸の長さを調節、これが一番難しい 横から、上から、いろんな角度から見 て、ぴったり同じ長さに調整しよう。