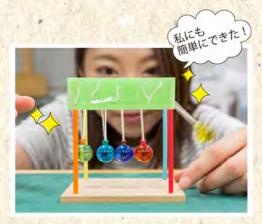

# かちかちビー玉作り

つくり方はとっても簡単だからまず はひとりで挑戦!迷ったらスタッフ の人に聞いてみよう!

糸の長さを調節、これが一番難しい 横から、上から、いろんな角度から見 て、ぴったり同じ長さに調整しよう。