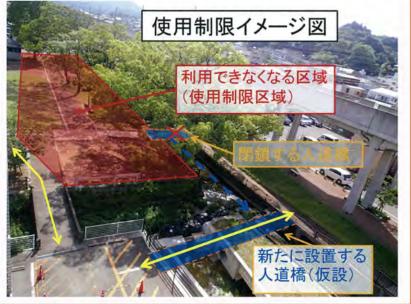

#### 新幹線工事に伴う中央公園の 一部使用制限について

中央公園北側の一部が新幹線工事に伴 う工事のため、公園の使用を制限し利用 できなくなっております。

川端通りへの行き来は、中央公園東側 (市役所正面玄関側)に設置する仮橋を ご利用ください。

ご迷惑をお掛けしますが、ご理解をお願 いいたします。

使用制限の期間/平成31年2月28日まで

詳しくは 都市計画課 ☎0954-36-2504