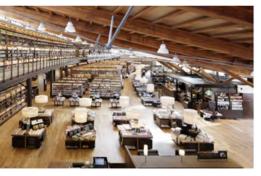

# 3時間目 国語 武雄市図書館編

素敵な本との出会いの予感。

日替

わりでジャズなどの

音楽が流れる館内は、

ゆっ

り調べ物をするのに最適

#### DATA

武雄市図書館

**2**0954-20-0222

2016年本屋大賞受賞作。表現が繊細 で美しい物語です。

武雄市武雄町大字武雄 5304 番地 1

開館時間は朝9時から夜9時まで。様々なイ ベントも開催されているので、イベントペー ジ欄(4P)、ホームページも要チェック。 https://www.epochal.city.takeo.lg.jp

読書感想文の書き方講座りの一冊に出会えるかも。