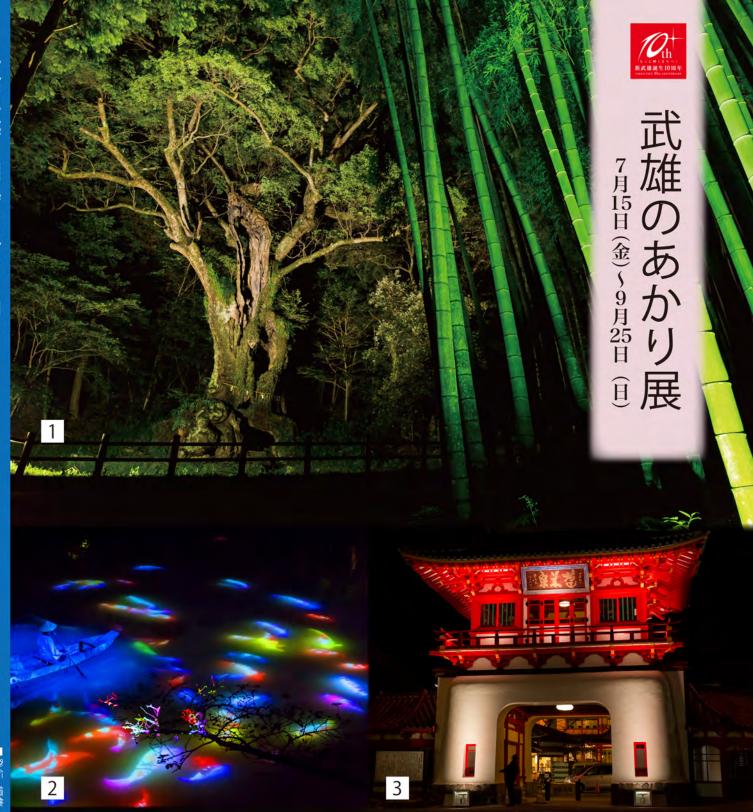

### 1 武雄の大楠・武雄神社

武雄神社から武雄の大楠に至る参道を光で演出。 神社石垣のライトアップもあります。

時 間:毎日20:00~22:00

(9月は金・土・日及び祝日)

入園料:無料 駐車場:神社前駐車場

#### 2 御船山楽園

納涼竹あかりと題し、チームラボによる水面プロ ジェクションのほか、5000 個の竹灯ろうで灯りを 演出します。

間:毎日20:00~22:30

(9月は金・土・日及び祝日)

入園料:大人 700 円 小人 300 円

### 3 武雄温泉街

武雄温泉楼門や新館をライトアップ。 温泉通りに面した、各旅館の駐車場などでも 灯りの演出があります。

<その他の灯り>

- 武雄温泉保養村
- 宇宙科学館(日中のプラネタリウム)

#### お問い合わせ

(一財)武雄市観光協会 ☎0954-23-7766 http://www.takeo-kk.net/

武雄市観光課 ☎0954-23-9237