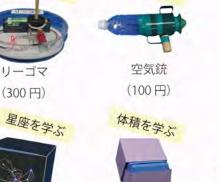

由研究に困っている人は宇宙科学 まずはやってみる事が肝心。

不思議びつくり箱 (100円)

マジックハンド (100円)

## 佐賀県立宇宙科学館 武雄市武雄町永島 16351

休館日: 夏休み期間 (7/16~8/31) 以外の月曜 20954-20-1666

光る 12 星座

(100円)

DATA

自由研究道場は1階ものづくり工房にて開催 します。

期間:7月16日(土)~8月31日(水) 時間: 10:00~12:00、213:00~16:30 ※上記期間は毎日営業。予約不可。 ※混雑時はお待ちいただく場合がございます。 その他の情報については、