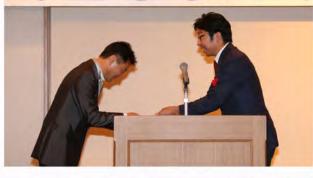

# 人権擁護委員

対し、瀧川信行さん(橋町) 人権擁護委員としての長年に渡る活躍に 瀧川さん、古場さん が「全国人権

02 ニュース

ポータルで紹介されています。

イ財 月3日、佐賀県庁の県民ホールで、ニッセ 「児童・少年の健全育成助成」贈呈ニッセイ財団

にもあり、佐賀県のさがCSO れました。 ボールクラブが選ばれました。チームにはユニ フォームなどの費用として40万円の助成がなさ くましく心豊かに成長することを願って行 が執り行われました。 このような助成金制度は他 この事業は、次代を担う子どもたちがた れており、今回、山内東小ジュニアバレー 団「児童・少年の健全育成助成」贈呈式