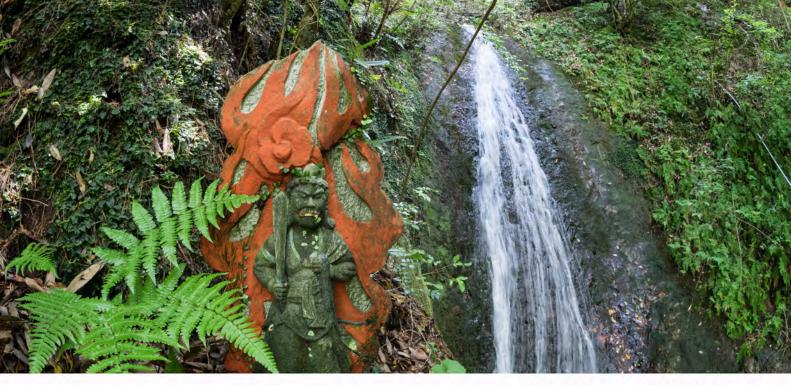

#### 武雄市山内町宮野 滝の観音

滝の周囲に幾体もの観音像を祀る「滝の観音」。 古くから黒髪山山伏たちの修行の一霊場として使用されてきた霊験あらたかな場所。 滝壺には冷たい清水をたたえる、武雄の隠れた涼スポット。