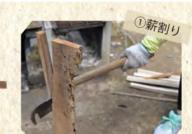

れます。 ながる貴重な体験ができるだけでな 普段は炊飯器ですむところも、 薪をうまく割るにはどうし 今後の暮ら どうやったら火がおこせる くご飯を炊 しの知恵にもつ たら

野外炊飯は

簡単にみえて意外と難しい薪割り! 火がつきやすいように小さく割ろう!

やっと蓋を開けると、そこには白 く輝くご飯が!待った甲斐がある

めます。

木材や木の実を使ったクラ

作りなどの工作も楽し

美味しいご飯を炊いてくれた飯盒に 感謝の気持ちを込めて、ピカピカ

#### DATA

っと我慢

佐賀県黒髪少年自然の家 武雄市山内町大字宮野 1888-54

**2**0954-45-2170

利用については直接お問い合わせ ください。

飯盒を火の中へ。グツグツ吹きこ

ぼれるのが重要!蓋を開けずにじ

①で割った薪で " やぐら " を作って、マッチで点火。上手く火がつくかドキドキ。\_