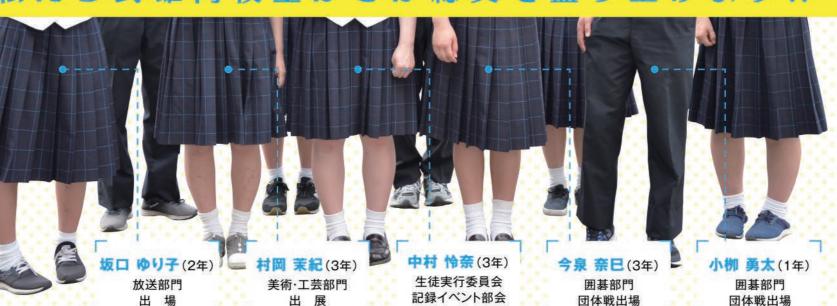

#### 回夢、放送、美術・工芸部門で 武雄高校生が出場!

日程/7月27日(土)、28日(日)

大人しそうな外見からは想像できないほどの囲碁の 腕を持つ今泉奈巳さん(3年)、バスケットボール好き のスポーツマンでもある小栁勇太くん(1年)は囲碁 団体戦の佐賀県代表として出場します。3月の終わり から囲碁をはじめた藤沙由里さん(3年)は、今回個人 戦の県代表として出場します。

Mayu Nagata

副実行委員長

Rena Nakamura

日程/7月27日(土)~31日(水) 佐賀県立博物館·美術館

開催県枠として

急遽出場決定!

藤さんは

藤沙由里(3年)

囲碁部門

個人戦出場

Savuri Fuji

日程/7月31日(水)、8月1日(木)

Yuriko Sakaguchi

放送部で活動する坂口ゆり 子さん(2年)は、学校の話題 や人などを取り上げて作った オリジナルの原稿をさが総文 の会場で発表します。

Kiyotaka Yamashita

Maki Muraoka