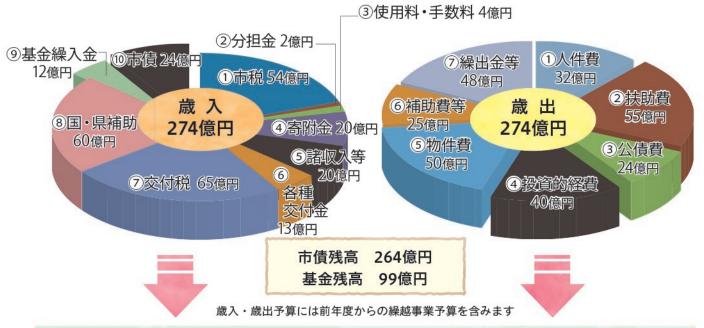

### 市の財政状況 (予算) について (H31.3.31現在)

#### 一か月の生活費が30万円の世帯の家計簿にたとえると…

収入(歳入) 30万円

借 金(市債) 残高 29万円 貯 金(基金) 残高 11万円 支出 (歳出) 30万円

給料など

(① ~⑦市税、交付税など)

19万円

医療給付金・リフォーム助成金など (®国・県補助) 7万円

不足分 4万円

貯金の取崩し (⑨基金繰入金)

1万円

銀行等からの借金(⑩市債) 3万円

食費(①人件費) 3万円

医療・保険費(②扶助費) 6万円

借金返済(③公債費) 3万円

家のリフォーム費用(④投資的経費) 5万円

光熱水費(⑤物件費) 5万円

サークル活動費など(⑥補助費等) 3万円

仕送りなど(⑦繰出金等) 5万円

武雄市の歳入歳出予算を、一カ月の生活費が30万円の世帯の家計簿にたとえると、毎月の給料などの収入は26万円になり、不足分の4万円を貯金の取崩しと銀行等からの借入れで賄っている状況です。平成30年度は新庁舎やこども図書館などに係る建設費用が減少したため、投資的経費が減少しています。また、ふるさと納税による寄附金は増加していますが、返礼品等の増加により物件費が増加しています。武雄市では歳入と歳出の収支バランスの改善のために様々な行政改革に取り組んでいます。

詳しくは 財政課 ☎0954-23-9320