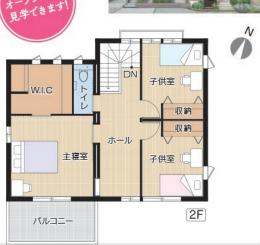

# 

建築条件付 分譲地いよいよラスト1区画販売中! 13e・14e livが

8号地 4LDK+W.I.C

木質系

太陽光発電システム 4.32kw搭載

- ■土地面積/203.53㎡(61.56坪)
- ■1階床面積/ 62.44㎡(18.88坪) ■2階床面積/ 54.54㎡(16.49坪)
- ■延床面積/116.98㎡(35.38坪)

高速IC ≈駅が近く 子育で中の方にピッタリな環境

今回販売区画数 **1**<sub>区画</sub> ■販売価格

■区画面積

8,310,000円 214.38㎡

武雄青陵中学校 テニスコート オープンハウス建築中 濱 済 涌 済 6 済 済 10 済 老人 保健施設 済 コスモス 濱 公園緑地

■分譲地概要 ●所在地/佐賀県武雄市武雄町大字永島字屋敷坪13797番1●交通/「花島」バス停より徒歩約3分●総面積/7747.00㎡●開発行為/検査済証:杵土第610号(平成28年8月24日)●総区画数/20区画●今回販売区画数/1区画●区画面積/214.38㎡(1区画)●販売価格/8,310,000(1区画)●区域区分/非線引区域●用途地域/第一種住居地域●地目/宅地●建ペい率/60%●容積率/200%●造成工事/完了済●電気/九州電力(他の小売電気事業者の選択も可能)●ガス/個別プロパン●水道/公営●汚水排水/合併浄化槽●雨水/側溝●道路/公道幅員6.0m、アスファルト舗装●水道加入金/50,000円(13mm)●管理組合/無●ガイドライン/有●浄化槽納付金/150,000円●売主/セキスイハイム九州株式会社:福岡県福岡市中央区高砂2丁目8-1(TEL092-533-8071)宅地建物取引業者免許/国土交通大臣(3)7094号