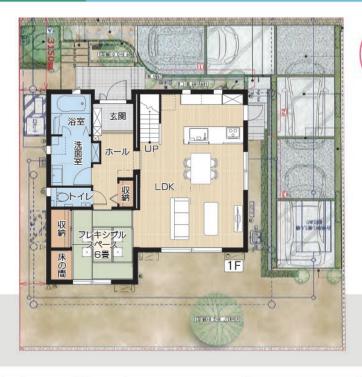

# 

建築条件付 分譲地いよいよラスト1区画販売中! 13e・14e livが

8号地 4LDK+W.I.C

木質系

太陽光発電システム 4.32kw搭載

- ■土地面積/203.53㎡(61.56坪)
- ■1階床面積/ 62.44㎡(18.88坪) ■2階床面積/ 54.54㎡(16.49坪)
- ■延床面積/116.98㎡(35.38坪)

高速IC ≈駅が近く 子育で中の方にピッタリな環境

今回販売区画数 **1**<sub>区画</sub> ■販売価格

■区画面積

8,310,000円 214.38㎡

武雄青陵中学校 テニスコート オープンハウス建築中 濱 済 涌 済 6 済 済 10 済 老人 保健施設 済 コスモス 濱 公園緑地

■分譲地概要 ●所在地/佐賀県武雄市武雄町大字永島字屋敷坪13797番1●交通/「花島」バス停より徒歩約3分●総面積/7747.00㎡●開発行為/検査済証:杵土第610号(平成28年8月24日)●総区画数/20区画●今回販売区画数/1区画●区画面積/214.38㎡(1区画)●販売価格/8,310,000(1区画)●区域区分/非線引区域●用途地域/第一種住居地域●地目/宅地●建ペい率/60%●容積率/200%●造成工事/完了済●電気/九州電力(他の小売電気事業者の選択も可能)●ガス/個別プロパン●水道/公営●汚水排水/合併浄化槽●雨水/側溝●道路/公道幅員6.0m、アスファルト舗装●水道加入金/50,000円(13mm)●管理組合/無●ガイドライン/有●浄化槽納付金/150,000円●売主/セキスイハイム九州株式会社:福岡県福岡市中央区高砂2丁目8-1(TEL092-533-8071)宅地建物取引業者免許/国土交通大臣(3)7094号