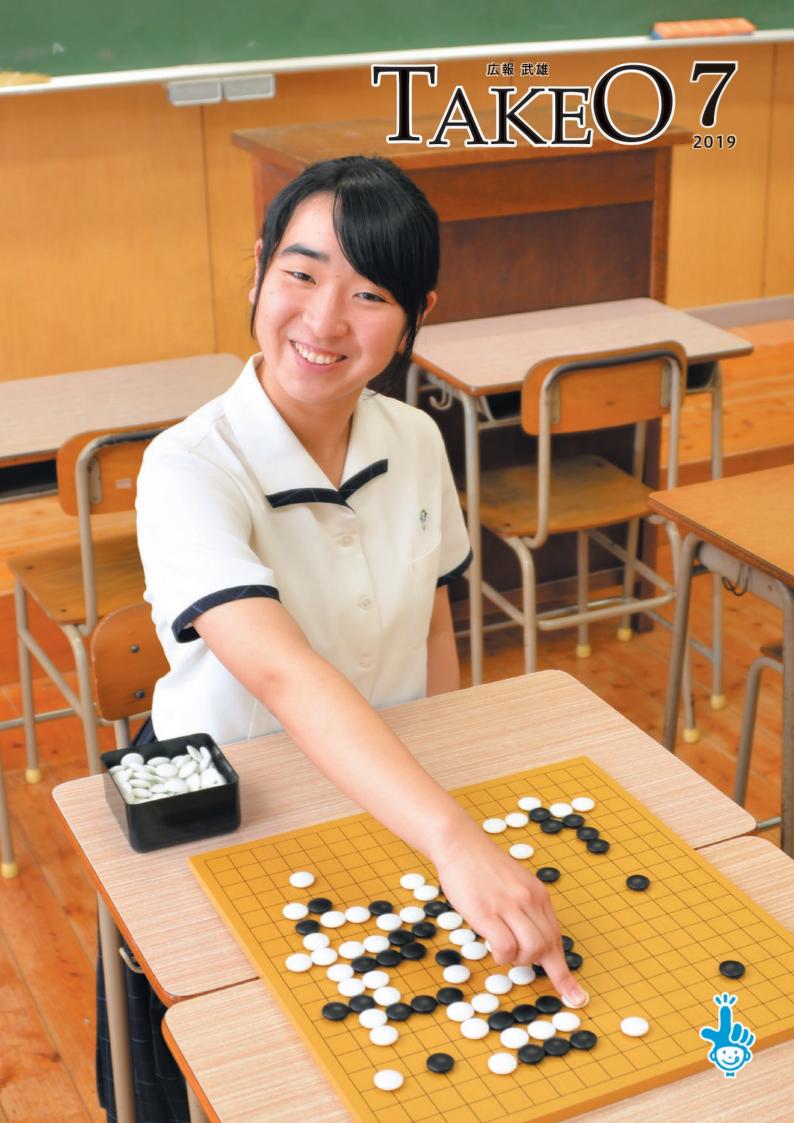

#### 2019さが総文(表紙・上記写真)

今号の表紙では、7月27日から開催される「2019さが総文」に 囲碁団体戦の佐賀県代表選手として出場する武雄高校3年 今泉奈巳さんが笑顔で囲碁を打つ姿を捉えました。

4ページからの特集ではさが総文の見どころをご紹介しています。 今泉さんをはじめ、武雄の若者たちのご活躍を応援しています!