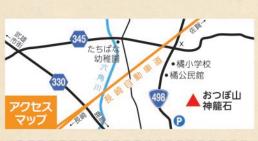

遺跡の広さは 東京ドーム 內5.5個分!?

昭和37年に発見された謎の遺跡「神籠石」。 昭和38年武雄で神籠石初の発掘調査が行わ れ、7世紀頃に国家事業で大陸からの侵攻に 備えて築かれた城であることがわかりました。 調査の結果、昭和41年に「おつぼ山神籠石」 として国の史跡に指定されました。

武雄市では、国史跡おつぼ山神籠石の価値を 高め、後世に残していくために本年度から保存 整備工事を開始します。そこで市報では2カ月 に渡り、この史跡についてご紹介します。

> おつぼ山に築かれたのかは謎です れています。いずれも大陸からの侵攻 ートから外れた有明海の西側にある 要な地点です。そのような中で 日本には同様の古代山城が2築か 上で、大宰府や都を守るうえで

なぜ武雄に築かれたの おつぼ山の謎 そ 0) 壱 始保 ま存 り整 ま 備 す I. 事 が

発掘調査の様子▶

どうやって造ったの

加工したのかは謎です んな道具を使って石を四 をどうやって運んだのか?ど 械もない時代にこれだけの石 の推定ラインは約2キロ かっています。おつぼ山の列石 術で造られていることが 古代の山城は朝鮮半島の 機 わ

▲神籠石の特徴「列石」

## おつぼ山の謎 その 弐

謎が多いからこそ私たちに夢とロマンを与え てくれるおつぼ山神籠石。謎を解くのはあな たかも!?知っていた人も知らなかった人もこ の機会に史跡探訪に出かけてみませんか?

※8月号では保存整備工事の内容について ご紹介します。ぜひご覧ください。

ミカン園造成中に 偶然見つかった!?

◆第一水門の 排水口 るのは門・水門・土塁などの一 どを導きました。おつぼ山で発見されてい 法で調査が行われ、 おつぼ山では現在の発掘調査に通じる手 でも謎はすべて解けていない 他に施設はないのか? 近代考古学における重要な史跡 神籠石の性格・時期な

いまだに多くの謎に包まれています 本当に完成された城だったのか?

一部の施設のみ

おつぼ 山の謎 その おつぼ山