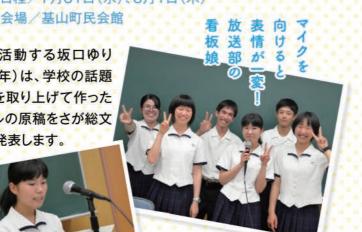

Savuri Fuji

日程/7月31日(水)、8月1日(木)

Yuriko Sakaguchi

放送部で活動する坂口ゆり 子さん(2年)は、学校の話題 や人などを取り上げて作った オリジナルの原稿をさが総文 の会場で発表します。

Kiyotaka Yamashita

Maki Muraoka