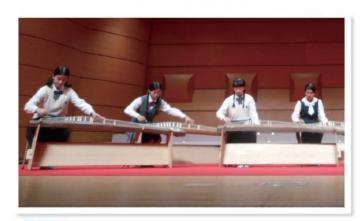

#### 市長だより

文化部のインターハイと言めれる全国高等学校総合文化祭(さか総文)。対磁市では今月末り、全国から100を超之る高校が集まり、日本音樂(等など)と郷土芸能の発表のい行めれます。

文化系といえば、私は大学時代、合唱団に所属していました。高校までは、音楽の授業や文化祭で合唱をおたくらいて、本格的なものは初めて、少しでも上達するようにと、声楽の生生に発声を習っていたのは、今では、懐かい、思いまです。

一ノ瀬 友樹(いちのせ ゆうき) さん作

6月の佐賀県高等学校総合体育大会では、様々な種目で市内の高校生が活躍しました。

7月には文化部のインターハイとも呼ばれる「2019さが総文」が県内各地で開催されます。

43回を数える総文祭ですが、なんと佐賀で開催されるのは今回が初めて!

文化部でコツコツと頑張ってきた武雄の若者たちを応援し、

さが総文を武雄から盛り上げましょう!

### さが総文を武雄から盛り上げよう!

2019さが総文では 武雄市は「日本音楽」、「郷土芸能」部門の開催地 となっています。

元々文化に興味がある人もない人もさが総文をきっかけに文化・芸術に触れてみませんか?

#### 郷土芸能部門とは?

祭囃子、神楽、民謡、踊りなどの「伝承芸能 | と伝承曲・創 作曲を含む「和太鼓」の2部門によるコンクール形式の大 会です。郷土芸能への熱い思いと若さあふれる高校生の 姿が、見る者に「ふるさと」への思いを高まらせます。