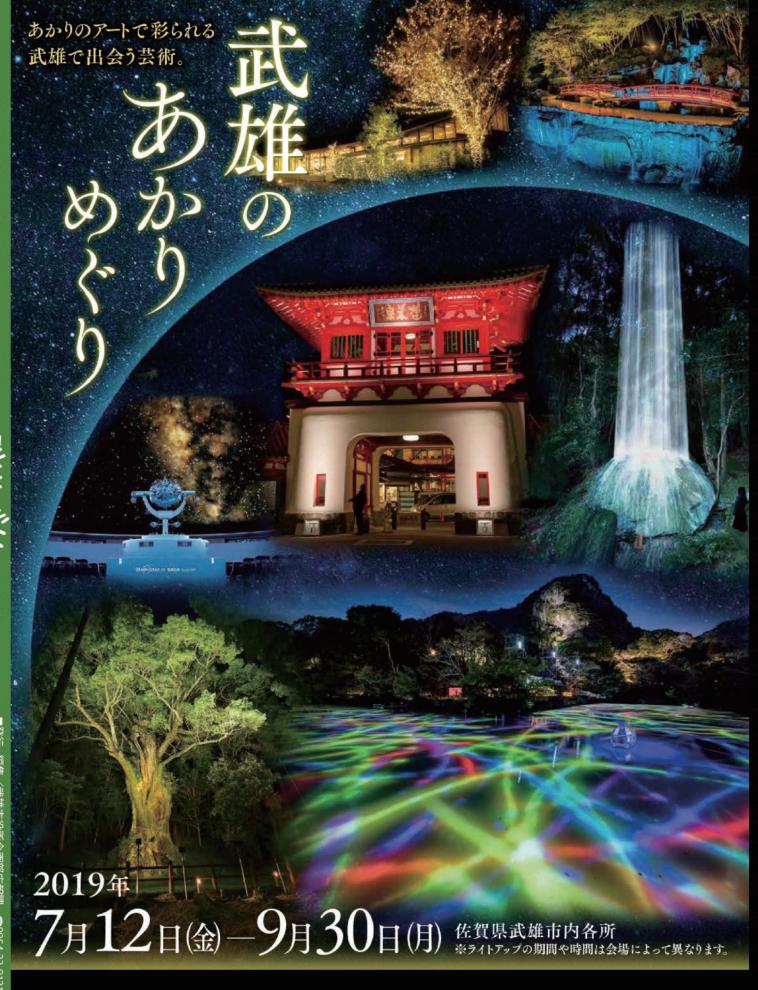

#### 快適!速い!特典付き! 2.000円

事前予約制乗合タクシ

7月から開催される「武雄のあかりめぐり」にあわせ、 「長崎空港⇔武雄市」間で「すいすいタクシー(予約制) 乗合タクシー)」を運行します。ぜひご利用ください!

#### ●運行期間

7月11日(木)~10月31日(木) (1日4往復運行)

●運行区間

佐賀県 大村市

長崎空港 ↔ 武雄温泉

●運賃(片道)

大人 2.000円 (中学生以上)

小人 1.000円 (小学生以下 ※満3歳未満は無料)