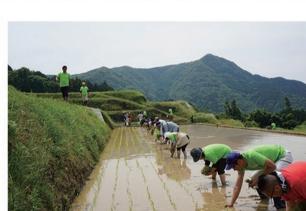

# タナディアンロッキー 棚田オーナー田植え会

始めます。

われました。 アンロッキー田のオーナーによる田植えが行 6月1日~2日、若木町川内地区タナディ

9区画の約30アールのオーナーが決まりま の方が参加され、初のオーナー田活動として 昨年音楽祭を開催して募集を行ったもので、 る中山間地の耕作放棄地増加を防ぐため、 田植えを行いました。 した。今回福岡や大阪、佐賀市の個人や企業 この取り組みは、高齢化や後継者不足によ

田オーナーの追加募集が行われる予定です。 秋には収穫体験会と音楽祭が開催され、