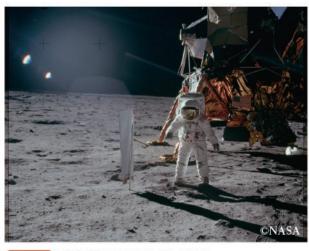

#### 宇宙少年団武雄分団20周年記念事業 宇宙の話を聞こう!

今年20周年を迎える『日本宇宙少年団武雄分団』。同じく20周年を迎える佐賀県立宇宙科学館とともに記念事業として特別講演とパネルや映像の展示を行います。入場無料で小学生から一般の方までどなたでもご参加いただけます。多くの皆さまのご来場をお待ちしております。

日時/7月20日(土) 10:00~12:00 (パネル展15:00まで)

場所/武雄市文化会館ミーティングホール

講演/■「はやぶさ2」

佐賀大学名誉教授 新井 康平(武雄分団分団長)

■「人類が初めて月に行った日」 ~アポロ計画とそれからの宇宙開発~ 佐賀県立宇宙科学館 館長 渡辺 勝巳

| 詳しくは 文化課 ☎0954-23-9181