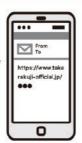

# 宝くじ公式サイトで宝くじを 購入できるようになりました!

# お得な特典、便利なサービスいろいろ! 宝くじ公式サイト会員登録ステップ

宝くじ 公式サイトは コチラから

STEP1 「宝くじ公式サイト」を検索!メールアドレスの登録(仮登録)

「宝くじ公式サイト」を検索して、 宝くじ公式サイトの 新規会員登録ページで メールアドレスを 登録(仮登録)します。

#### 以上で、カンタン・便利な宝くじの「ネット購入」がご利用いただけるようになります!

クレジットカード情報のご登録にあたり、下記の2点をご確認ください。

- ① 宝くじ公式サイトで利用可能なクレジットカード発行会社か
- ② 本人認証サービス (3Dセキュア)を有効化しているか

クレジットカード発行会社の確認方法、本人認証サービス(3Dセキュア)について 詳しくは https://www.takarakuji-official.jp/special/creditcard\_guide/ をご確認ください。